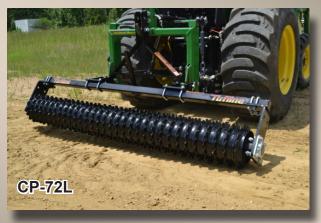

#### **CP-L SERIES**

- Designed for 18 to 40 HP tractors
- 3 Point Hitch Type
- 2" square tube steel main frames
- 9 1/2" Cast iron packer wheels
- 1 3/4"ball bearing
- Parking stands
- Category 1 Quick Hitch
- Quick Hitch compatible
- Optional tongue assembly for pull type transport

# CP-L SERIESMODELWIDTHWEIGHTCP48L4'310#CP72L6'412#

- Designed for 40 to 100 HP tractors
- 3 Point Hitch Type
- Heavy duty 4" square tube steel main frames
- 16" Cast iron packer wheels
- Heavy duty roller assembly with 1 1/8"ball bearing
- Parking stands standard
- Category 1 Hitch (BCP1816)
- Category 1 2 Dual Hitch (BCP2416)
- Category 2 Hitch (BCP3616)
- Quick Hitch compatible
- Optional tongue assembly for pull type transport