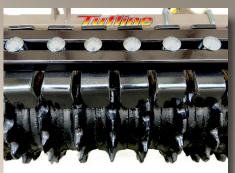

#### **DCP SERIES**

- Designed for 40 to 120 HP tractors
- Heavy duty 4" square tube steel main frames
- Front and Rear roller assemblies
- 16" Cast iron packer wheel
- Heavy duty roller assembly with 1 1/8"ball bearing
- 4" x 8" Hydraulic Cylinder

| DCP SERIES |                           |  |  |
|------------|---------------------------|--|--|
| WIDTH      | WEIGHT                    |  |  |
| 8'         | 4,025#                    |  |  |
| 10'        | 4,650#                    |  |  |
| 12'        | 5,200#                    |  |  |
| 16'        | 5,730#                    |  |  |
|            | WIDTH<br>8'<br>10'<br>12' |  |  |