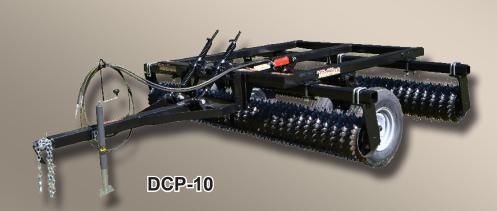

The Double Roller Cultipacker Series is designed for proper seedbed preparation and to help reduce wind and water erosion. The compactions help prevent moisture loss and help assure proper seed germination by forming a firm and level seedbed. The 16" cast iron notched wheels are mounted with 1 1/8" triple sealed ball bearings and are heavy enough to pulverize hard clods. These models come in 8', 10', 12' and 16'. Each size includes hydraulic lift cylinder, hydraulic hoses, tire and rim assembly, clevis type hitch, safety chain and hydraulic cylinder transport lock out. These units consist of two sets of rollers, wheel carriage, leveling assembly, and clevis hitch.

#### **DCP SERIES**

- Designed for 40 to 120 HP tractors
- Heavy duty 4" square tube steel main frames
- Front and Rear roller assemblies
- 16" Cast iron packer wheel
- Heavy duty roller assembly with 1 1/8"ball bearing
- 4" x 8" Hydraulic Cylinder

| DCP SERIES |                           |  |  |
|------------|---------------------------|--|--|
| WIDTH      | WEIGHT                    |  |  |
| 8'         | 4,025#                    |  |  |
| 10'        | 4,650#                    |  |  |
| 12'        | 5,200#                    |  |  |
| 16'        | 5,730#                    |  |  |
|            | WIDTH<br>8'<br>10'<br>12' |  |  |