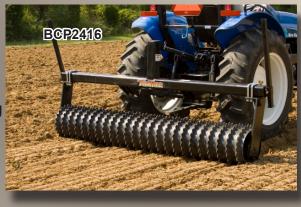

# CP-L SERIESMODELWIDTHWEIGHTCP48L4'310#CP72L6'412#

- Designed for 40 to 100 HP tractors
- 3 Point Hitch Type
- Heavy duty 4" square tube steel main frames
- 16" Cast iron packer wheels
- Heavy duty roller assembly with 1 1/8"ball bearing
- Parking stands standard
- Category 1 Hitch (BCP1816)
- Category 1 2 Dual Hitch (BCP2416)
- Category 2 Hitch (BCP3616)
- Quick Hitch compatible
- Optional tongue assembly for pull type transport

| BCP SERIES |       |        |
|------------|-------|--------|
| MODEL      | WIDTH | WEIGHT |
| BCP1816    | 6'    | 1,035# |
| BCP2416    | 8'    | 1,208# |
| BCP3616    | 12'   | 1,885# |