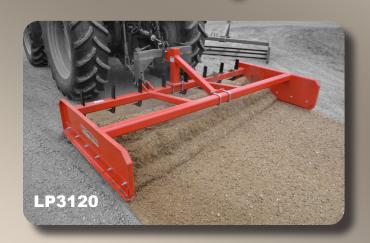

### **LP3 SERIES**

- Ideal for gravel road reconditioning
- Designed for 35 to 120 HP tractors
- Category 1 & 2 Dual Hitch on 7' and 8' models
- Category 2 Hitch on 10' model
- 3/8" X 20" X 60" Adjustable Side Plates
- Shanks come standard
- Reversible 6" cutting edges
- Replaceable skid shoes
- Quick Hitch compatible

| LP3 SERIES |       |        |  |  |
|------------|-------|--------|--|--|
| MODEL      | WIDTH | WEIGHT |  |  |
| LP384      | 7'    | 998#   |  |  |
| LP396      | 8'    | 1,110# |  |  |
| LP3120     | 10'   | 1,254# |  |  |