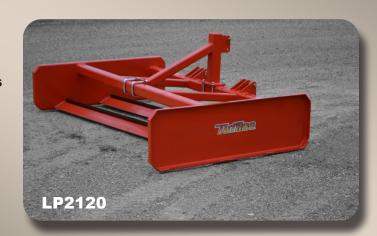

#### LP2 SERIES

- Ideal for gravel road reconditioning
- Designed for 40 to 110 HP tractors
- Category 1 & 2 Dual Hitch on 7' and 8' models
- Category 2 Hitch on 10' model
- 18" x 1/4" side plates
- Reversible 6" cutting edges
- Quick Hitch compatible

| LP2 SERIES |       |        |  |  |
|------------|-------|--------|--|--|
| MODEL      | WIDTH | WEIGHT |  |  |
| LP284      | 7'    | 785#   |  |  |
| LP296      | 8'    | 895#   |  |  |
| LP2120     | 10'   | 955#   |  |  |