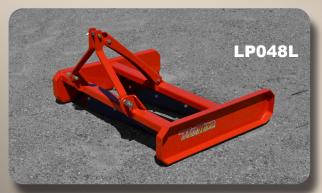

### **LPO SERIES**

- Ideal for small compact tractors
- Great for maintaining small lots and driveway
- Designed for 18 to 40 HP tractors
- Category 1 Hitch
- Quick Hitch compatible
- Reversible 6" cutting edges
- 10 3/8" x 1/4" side plates

| LPO SERIES |       |        |  |  |
|------------|-------|--------|--|--|
| MODEL      | WIDTH | WEIGHT |  |  |
| LP048L     | 4'    | 340#   |  |  |
| LP060L     | 5'    | 375#   |  |  |