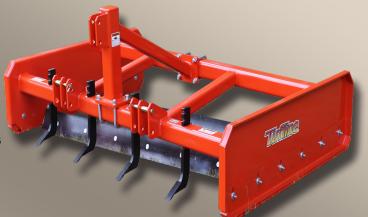

### **LP3 SERIES**

- Ideal for gravel road reconditioning
- Designed for 35 to 120 HP tractors
- Category 1 & 2 Dual Hitch on 7' and 8' models
- Category 2 Hitch on 10' model
- 3/8" X 20" X 60" Adjustable Side Plates
- Shanks come standard
- Reversible 6" cutting edges
- Replaceable skid shoes
- Quick Hitch compatible

| LP3 SERIES |       |        |  |  |
|------------|-------|--------|--|--|
| MODEL      | WIDTH | WEIGHT |  |  |
| LP384      | 7'    | 998#   |  |  |
| LP396      | 8'    | 1,110# |  |  |
| LP3120     | 10'   | 1,254# |  |  |