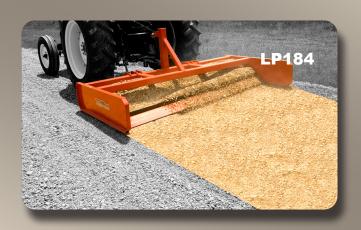

### **LP1 SERIES**

- Ideal for large lots and driveways
- Designed for 25 to 65 HP tractors
- Category 1 Hitch on 5' and 6' models
- Category 1 & 2 Dual Hitch on 7' and 8' models
- 12 1/2" x 1/4" side plates
- Reversible 6" cutting edges
- Quick Hitch compatible

| LP1 SERIES |       |        |  |  |
|------------|-------|--------|--|--|
| MODEL      | WIDTH | WEIGHT |  |  |
| LP160      | 5'    | 394#   |  |  |
| LP172      | 6'    | 532#   |  |  |
| LP184      | 7'    | 598#   |  |  |
| LP196      | 8'    | 642#   |  |  |