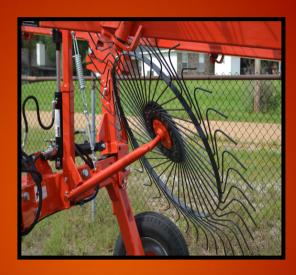

The new TVR High Capacity Rakes by Tufline are heavy built, easy to use "V" style rakes. The TVR is avaliable in 8, 10, or 12 capacity fingered wheels. It is a rake that is heavy built to perform in any type of hay application. The independent finger wheel suspention allows the rake wheels to work together but function on their own. The high capacity rake has various adjustments to allow for the appropriate ground pressure. This gives it the ability to adapt to unlevel terrain or rough conditions. The high capacity frame allows for maximum performance and heavy applications. The lift design enables the finger wheels to pick up in order giving the operator clean ends and quicker turn around. The stability of the frame, the finger wheels ability to adapt to any terrain, and the quick and smooth lift design make the TVR TUFLINE TUFF!!