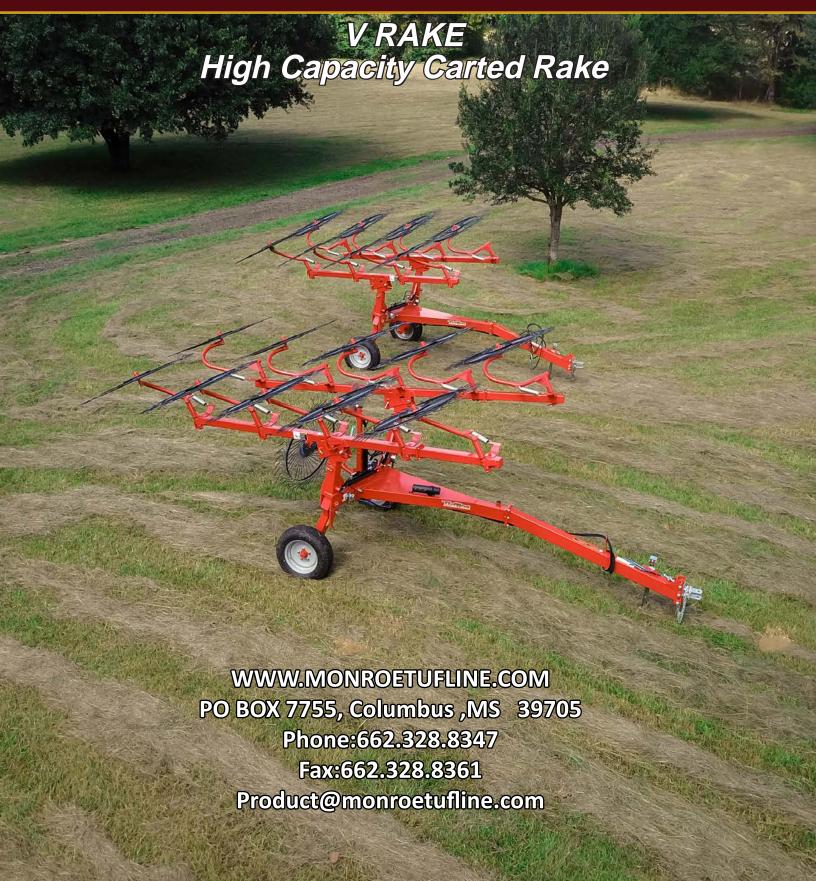

## **TUFLINE V RAKE**

High Capacity Carted Rake

| Features                     | TVR 108   | TVR 110   | TVR 112   |
|------------------------------|-----------|-----------|-----------|
| Number of Finger Wheels      | 8         | 10        | 12        |
| Tine Wheel Diameter - inches | 9/32"     | 9/32"     | 9/32"     |
| Minimum Working Width - ft   | 16' 9"    | 17' 8"    | 19' 9"    |
| Maximum Working Width - ft   | 19'       | 20' 8"    | 24' 2"    |
| Transport Width - ft         | 11'       | 11' 4"    | 11' 6"    |
| Transport Height - ft        | 8' 4"     | 8′ 4″     | 8′ 4″     |
| Swath Width (min - max) - ft | 32" - 83" | 32" - 83" | 32" - 83" |
| Rake Wheel Diameter - inches | 55        | 55        | 55        |
| Tires                        | 205/75-15 | 205/75-15 | 205/75-15 |
| Required Power (hp)          | 30 HP     | 30 HP     | 50 Hp     |
| Light Kit                    | Standard  | Standard  | Standard  |
| Weight - Ibs                 | 1687      | 2019      | 2295      |

## **TUFLINE V RAKE**

High Capacity Carted Rake

The new TVR High Capacity Rakes by Tufline are heavy built, easy to use "V" style rakes. The TVR is avaliable in 8, 10, or 12 capacity fingered wheels. It is a rake that is heavy built to perform in any type of hay application. The independent finger wheel suspention allows the rake wheels to work together but function on their own. The high capacity rake has various adjustments to allow for the appropriate ground pressure. This gives it the ability to adapt to unlevel terrain or rough conditions. The high capacity frame allows for maximum performance and heavy applications. The lift design enables the finger wheels to pick up in order giving the operator clean ends and quicker turn around. The stability of the frame, the finger wheels ability to adapt to any terrain, and the quick and smooth lift design make the TVR TUFLINE TUFF!!