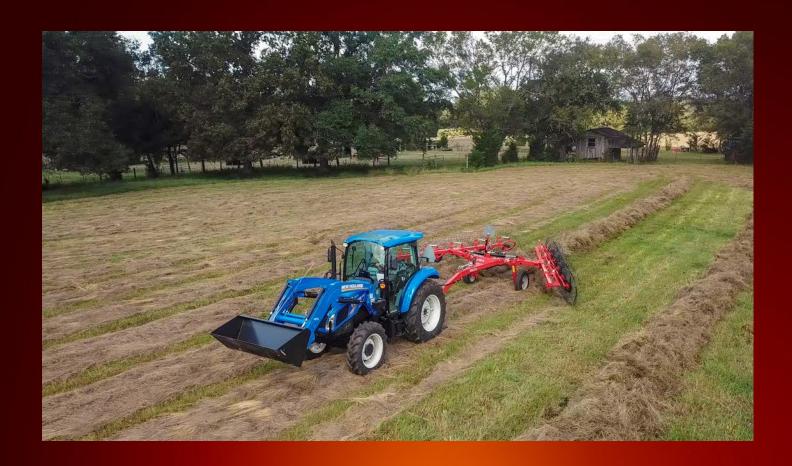

The new TVR High Capacity Rakes by Tufline are heavy built, easy to use "V" style rakes. The TVR is avaliable in 8, 10, or 12 capacity fingered wheels. It is a rake that is heavy built to perform in any type of hay application. The independent finger wheel suspention allows the rake wheels to work together but function on their own. The high capacity rake has various adjustments to allow for the appropriate ground pressure. This gives it the ability to adapt to unlevel terrain or rough conditions. The high capacity frame allows for maximum performance and heavy applications. The lift design enables the finger wheels to pick up in order giving the operator clean ends and quicker turn around. The stability of the frame, the finger wheels ability to adapt to any terrain, and the quick and smooth lift design make the TVR TUFLINE TUFF!!