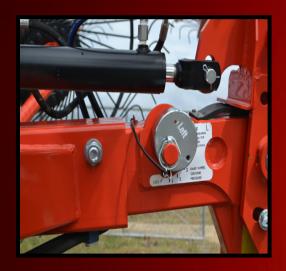

## Features Advantages

| Independent rake wheel adjustments    | Finger wheels follow the contours of terrain with the result of a perfect raking.                   |
|---------------------------------------|-----------------------------------------------------------------------------------------------------|
| Easy window adjustment                | Quick variable windrow adjustments without tools                                                    |
| Rake wheel ground pressure adjustment | Rake wheel ground pressure can be fine-tuned to ensure clean and efficient raking in uneven terrain |
| Central finger wheel kit (optional)   | Enables the middle swath to be raked and fluffed                                                    |
| Adjustment of the swath width         | Fast and easy: one tie rod on each side enables the width to be adjusted with out any tool          |
| High Clearance frame type             | Maximum flexibility of use                                                                          |

The new TVR High Capacity Rakes by Tufline are heavy built, easy to use "V" style rakes. The TVR is avaliable in 8, 10, or 12 capacity fingered wheels. It is a rake that is heavy built to perform in any type of hay application. The independent finger wheel suspention allows the rake wheels to work together but function on their own. The high capacity rake has various adjustments to allow for the appropriate ground pressure. This gives it the ability to adapt to unlevel terrain or rough conditions. The high capacity frame allows for maximum performance and heavy applications. The lift design enables the finger wheels to pick up in order giving the operator clean ends and quicker turn around. The stability of the frame, the finger wheels ability to adapt to any terrain, and the quick and smooth lift design make the TVR TUFLINE TUFF!!