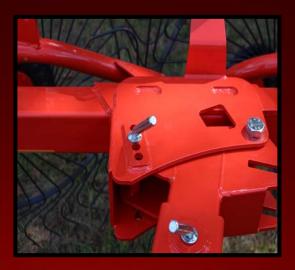

## Features Advantages

| Independent rake wheel adjustments    | Finger wheels follow the contours of terrain with the result of a perfect raking.                   |
|---------------------------------------|-----------------------------------------------------------------------------------------------------|
| Easy window adjustment                | Quick variable windrow adjustments without tools                                                    |
| Rake wheel ground pressure adjustment | Rake wheel ground pressure can be fine-tuned to ensure clean and efficient raking in uneven terrain |
| Central finger wheel kit (optional)   | Enables the middle swath to be raked and fluffed                                                    |
| Adjustment of the swath width         | Fast and easy: one tie rod on each side enables the width to be adjusted with out any tool          |
| High Clearance frame type             | Maximum flexibility of use                                                                          |

The new TVR High Capacity Rakes by Tufline are heavy built, easy to use "V" style rakes. The TVR is avaliable in 8, 10, or 12 capacity fingered wheels. It is a rake that is heavy built to perform in any type of hay application. The independent finger wheel suspention allows the rake wheels to work together but function on their own. The high capacity rake has various adjustments to allow for the appropriate ground pressure. This gives it the ability to adapt to unlevel terrain or rough conditions. The high capacity frame allows for maximum performance and heavy applications. The lift design enables the finger wheels to pick up in order giving the operator clean ends and quicker turn around. The stability of the frame, the finger wheels ability to adapt to any terrain, and the quick and smooth lift design make the TVR TUFLINE TUFF!!