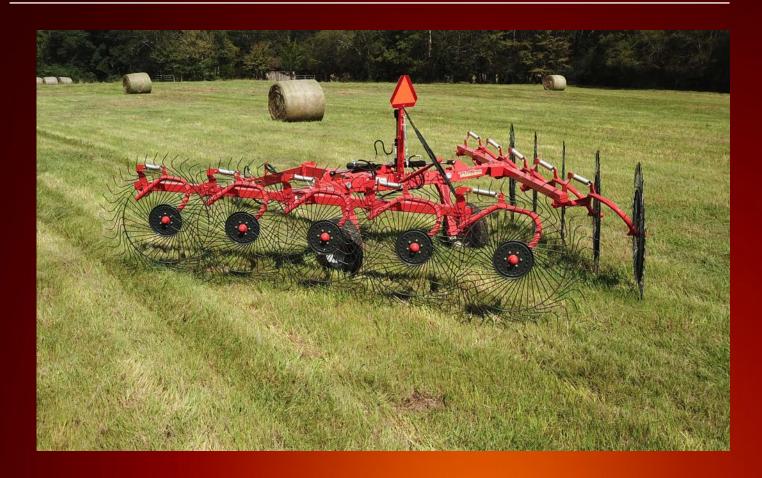

## Features Advantages

| Independent rake wheel adjustments    | Finger wheels follow the contours of terrain with the result of a perfect raking.                   |
|---------------------------------------|-----------------------------------------------------------------------------------------------------|
| Easy window adjustment                | Quick variable windrow adjustments without tools                                                    |
| Rake wheel ground pressure adjustment | Rake wheel ground pressure can be fine-tuned to ensure clean and efficient raking in uneven terrain |
| Central finger wheel kit (optional)   | Enables the middle swath to be raked and fluffed                                                    |
| Adjustment of the swath width         | Fast and easy: one tie rod on each side enables the width to be adjusted with out any tool          |
| High Clearance frame type             | Maximum flexibility of use                                                                          |

The new TVR High Capacity Rakes by Tufline are heavy built, easy to use "V" style rakes. The TVR is avaliable in 8, 10, or 12 capacity fingered wheels. It is a rake that is heavy built to perform in any type of hay application. The independent finger wheel suspention allows the rake wheels to work together but function on their own. The high capacity rake has various adjustments to allow for the appropriate ground pressure. This gives it the ability to adapt to unlevel terrain or rough conditions. The high capacity frame allows for maximum performance and heavy applications. The lift design enables the finger wheels to pick up in order giving the operator clean ends and quicker turn around. The stability of the frame, the finger wheels ability to adapt to any terrain, and the quick and smooth lift design make the TVR TUFLINE TUFF!!